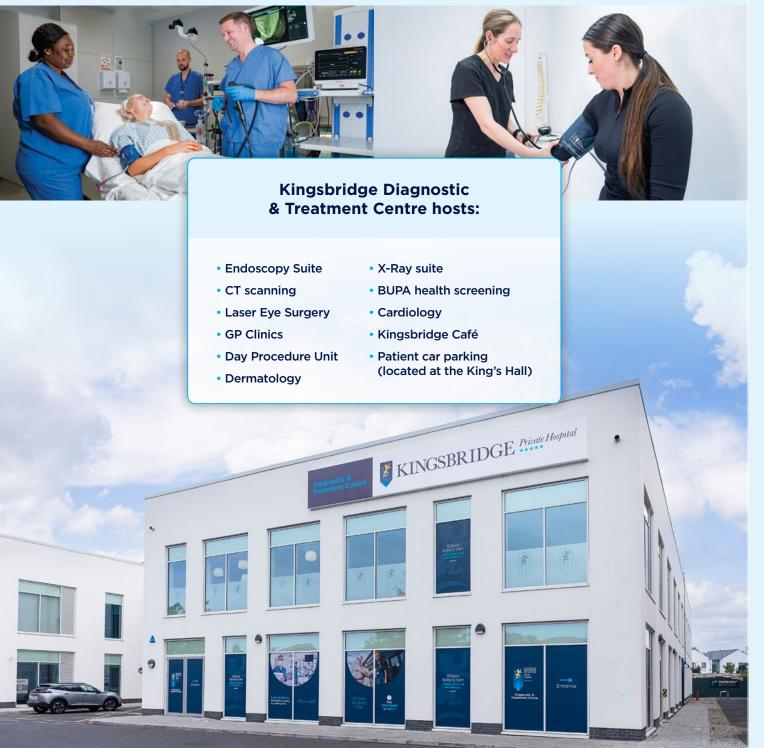

# Kingsbridge Diagnostic & Treatment Centre Belfast

Located within the King's Hall Health & Wellbeing Hub, Kingsbridge Diagnostic & Treatment Centre is a dedicated facility for GP services, diagnostics and day case treatments.