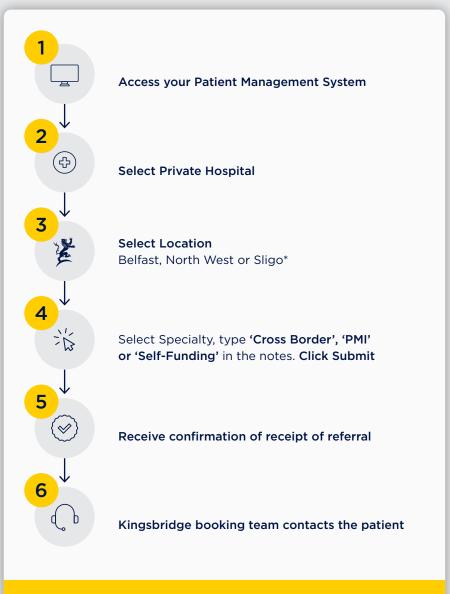

## How can I refer my patient?

#### Self-funded or Insured

Referring your patient to Kingsbridge Private Hospital is easy via HealthLink or post.

Once submitted, a member of our patient advisor team will be in touch to arrange a consultation with your patient.

Referring a patient for a consultation

via Healthlink

Patients can be referred instantly via Healthlink by choosing Kingsbridge Private Hospital Group - Belfast, North West or Sligo.\*